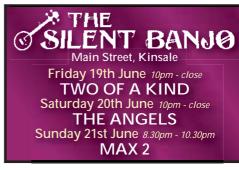

#### O'CONNOR'S PHARMACY:

Clarins Beauty Breakfast. 11am -12noon. And Clarins promotion

until 20th June QUEST KID'S BIBLE CLUB:

St. Multose Hall,

2.30pm - 4pm.

SILENT BANJO: Two of a Kind, 10pm.

SPANIARD:

Jug A Punch, 10pm. WHITE HOUSE:

#### KINSALF GAA:

U14 Boys in Hurling Féile in Limerick.

SAM'S BAR:

Voodoo Mark.

SILENT BANJO: The Angels, 10pm.

SPANIARD:

For Folk Sake, 10pm. WHARF TAVERN

AT THE TRIDENT HOTEL:

The Americhanics. SIDNEY'S BRASSERIE

AT ACTONS:

Mid-Summer

Lobster Madness.

SILENT BANJO: Max 2, 8,30pm.

SPANIARD: Skellig, 6pm.

WHITE HOUSE:

Mid-Summer Lobster Madness.