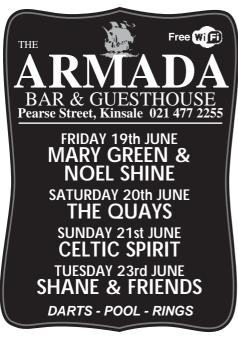

#### ARMADA:

Mary Green and Noel Shine.

#### ARMADA:

The Quays. **BACCHUS NIGHTCLUB:** 

DJ Sean, 11.30pm.

BLUE HAVEN: Aristocrats

**DON & BARRY'S** 

HISTORIC STROLL: Tourist Office

9.15am, 11.15am,

FOLKHOUSE: I-Funk, 10pm. HAMLETS:

### Happy Father's Day

Midsummer Lobster Madness

SUN 21st JUNE

ARMADA:

Celtic Spirit.

BLUE HAVEN:

Barry Tierney, 9pm. Mid-Summer

Lobster Madness

#### **TUES 23rd JUNE**

ARMADA:

Shane & Friends.

BLUE HAVEN:

Sonny & Friends, 9.15pm.

DALTONS BAR:

Traditional Music. DON & BARRY'S

HISTORIC STROLL: Tourist Office.